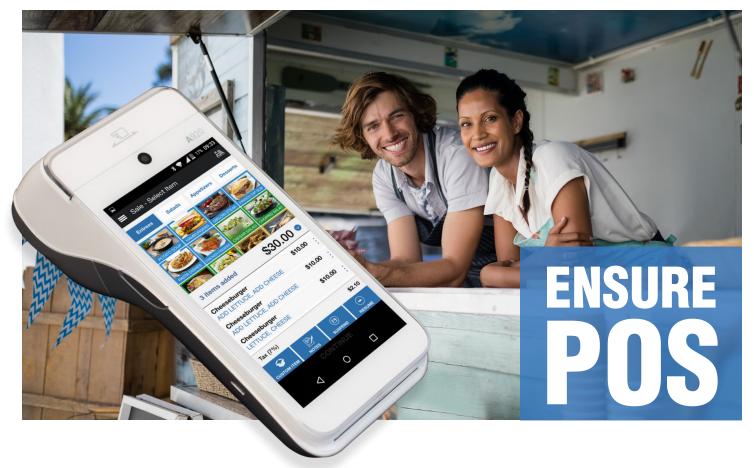

### An All-In-One, Versatile POS

#### **Ensure POS is a Cloud-Based commerce**

system that offers seamless cash discount features, full white labeling for ISO groups and merchants, real-time terminal-centric reporting, and a simple to use merchant interface.

Ensure POS offers your merchants a terminal unlike any other. Powered by the PAX Android Series, the Ensure POS is an affordable and simple to use point of sale system. The power of an android terminal makes it possible for cloud-based real-time terminal-centric reporting, and other great value-added features such as employee time clock, inventory, and modifiers plus much more.