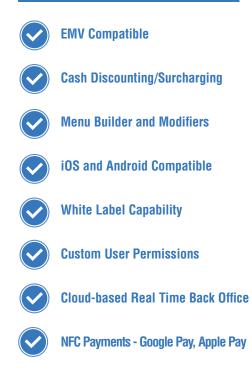

### KEY FEATURES

### THE LATEST HARDWARE

TakeCharge Anywhere Bluetooth and Audiojack mobile card readers are heavy-weight and durable card readers that provide Swipe, EMV Insert, and NFC Payment Methods.

Accept Apple Pay, Google Pay, and all other major NFC Payment options.

| TAKECHARGE ANYWHERE FULL FEATURES    |                                 |                          |                        |                       |
|--------------------------------------|---------------------------------|--------------------------|------------------------|-----------------------|
| Track and Export<br>Transaction Data | Cash Discount                   | Custom Tips              | Signature Options      | Adjustable Tax        |
| Payment Methods                      | EMV Chip Insert                 | Swipe Available          | NFC Options            | Card Scanner          |
| Transaction Data                     | Batch List                      | Void or Refund           | Resend Receipts        | Export Data           |
| Security                             | User Login and PIN              | EMV Compliant            | PCI Compliant          | Employee Permissions  |
| Control Panel                        | Track & Export Transaction Data | Add and Manage App Users | Customize App Settings | Transaction Dashboard |