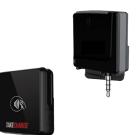

### THE LATEST HARDWARE

TakeCharge Anywhere Bluetooth and Audiojack mobile card readers are heavy-weight and durable card readers that provide Swipe, EMV Insert, and NFC Payment Methods.

Accept Apple Pay, Google Pay, and all other major NFC Payment options.